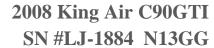

#### **EXTERIOR: New in 2019**

Two-tone painted with Overall Matterhorn White on the upper and Medium Concorde Pearl on the lower fuselage accented with Cumulus Grey and Starlight Silver Metallic striping.