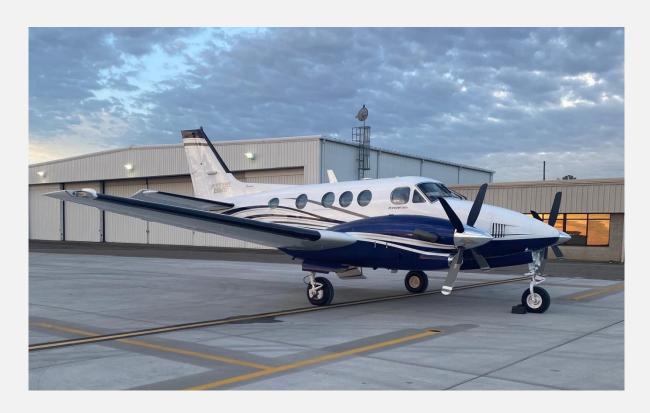

# **2008 King Air C90GTI** S/N LJ-1884

N13GG

Aircraft SalesAcquisitionsConsultingManagement

Another Step Closer To Your Dreams!

#### **EXTERIOR: New in 2019**

Two-tone painted with Overall Matterhorn White on the upper and Medium Concorde Pearl on the lower fuselage accented with Cumulus Grey and Starlight Silver Metallic striping.