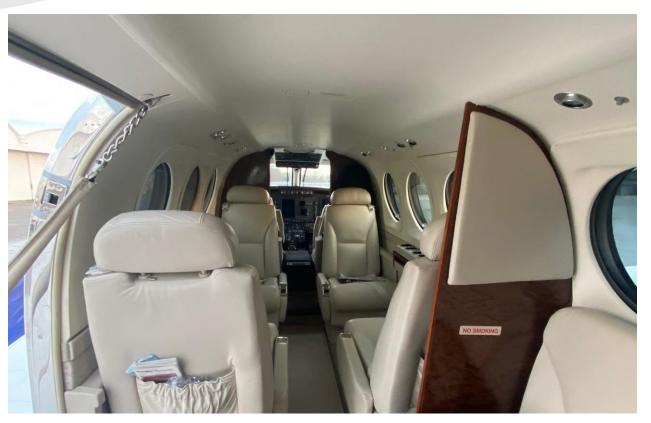

#### **INTERIOR: Refurbished in 2019**

The main cabin is configured for six passengers including four executive type recliners, a single-place aisle facing bench seat and a belted lavatory seat with a recent refurbishment of all softgoods in 2019 and overall detail. There is a flushing lavatory located in the aft of the aircraft which includes a belted seat. All seating and lower sidewalls is completed with Amelia Ivory leather, accentuated by Feathered Flax fabric accent panels.

The airplane is equipped with a left and right forward refreshment center including ice chest drawer, beverage storage, trash container, heated liquid container, cup and general storage with adjustable storage shelf.