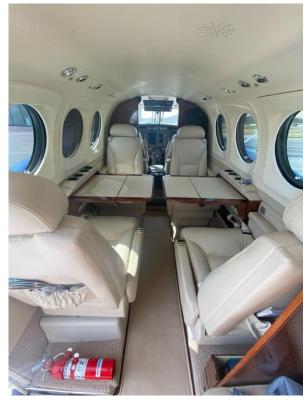

#### **INTERIOR: Refurbished in 2019**

The main cabin is configured for six passengers including four executive type recliners, a single-place aisle facing bench seat and a belted lavatory seat with a recent refurbishment of all softgoods in 2019 and overall detail. There is a flushing lavatory located in the aft of the aircraft which includes a belted seat. All seating and lower sidewalls is completed with Amelia Ivory leather, accentuated by Feathered Flax fabric accent panels.

The airplane is equipped with a left and right forward refreshment center including ice chest drawer, beverage storage, trash container, heated liquid container, cup and general storage with adjustable storage shelf.