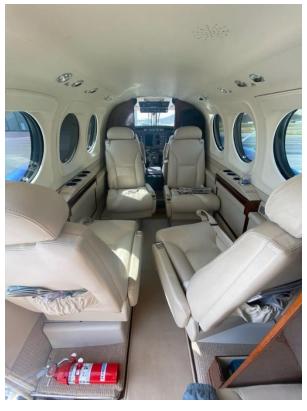

#### **INTERIOR: Refurbished in 2019**

The main cabin is configured for six passengers including four executive type recliners, a single-place aisle facing bench seat and a belted lavatory seat with a recent refurbishment of all softgoods in 2019 and overall detail. There is a flushing lavatory located in the aft of the aircraft which includes a belted seat. All seating and lower sidewalls is completed with Amelia Ivory leather, accentuated by Feathered Flax fabric accent panels.

The airplane is equipped with a left and right forward refreshment center including ice chest drawer, beverage storage, trash container, heated liquid container, cup and general storage with adjustable storage shelf.